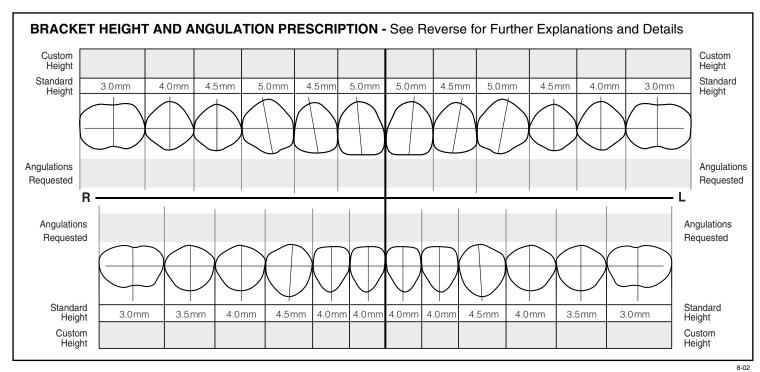

## LABIAL INDIRECT BONDING / Rx

| ☐ SPECIAL INSTRUCTIONS ON FILE ☐ NEW ACCOUNT ☐ ADDRESS CHANGE                                                                                       | RX SHEETS  MAILING LABELS |
|-----------------------------------------------------------------------------------------------------------------------------------------------------|---------------------------|
| Doctor                                                                                                                                              |                           |
| Address                                                                                                                                             |                           |
| City State                                                                                                                                          |                           |
| Telephone Fax                                                                                                                                       |                           |
| Patient Name                                                                                                                                        |                           |
| Date Shipped                                                                                                                                        |                           |
| Date Needed                                                                                                                                         |                           |
| CASE INFORMATION  ☐ Upper ☐ Lower ☐ .018 ☐ .022 ☐ Custom Base System ☐ Clean Base Method ☐ Brackets Enclosed with Case ☐ Specialty Provide Brackets |                           |
| TRANSFER TRAYS  ☐ Full Arch ☐ Midline Split ☐ 3 Piece ☐ Clear Formed Trays ☐ Silicone Trays                                                         |                           |
| Please Indicate on Diagram to Right                                                                                                                 |                           |